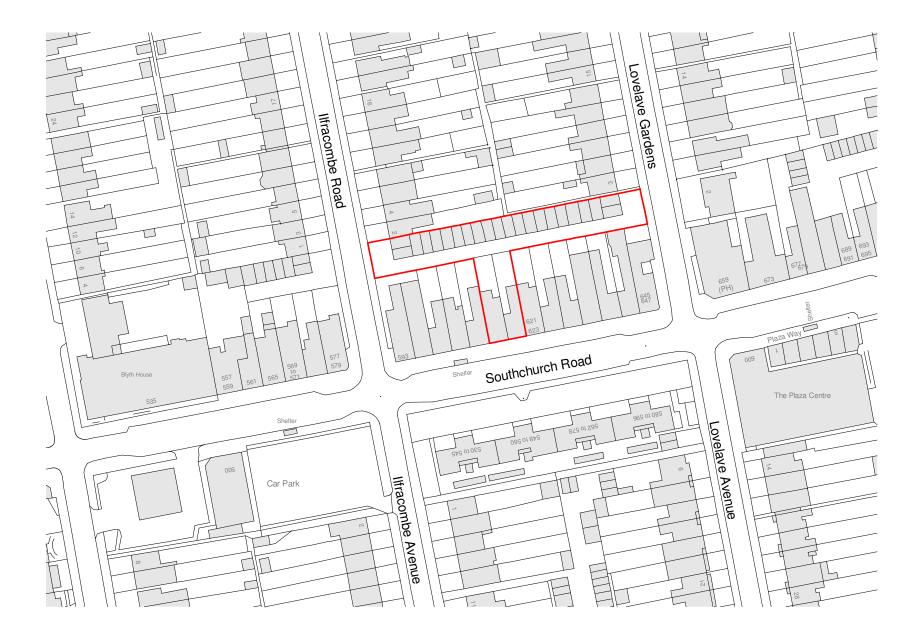

## Southchurch Road 613-619 Southchurch Road Southend SS1 2PN

Drawing Title

### Site Location Plan

| Scale                         | Sheet | Drawn | Checked             | Date     |
|-------------------------------|-------|-------|---------------------|----------|
| 1 : 1250                      | A3    | DH    | IS                  |          |
| Status                        |       |       | Project No.         |          |
| PLANNING                      |       | 4370  |                     |          |
| PLANNING                      | à     |       | 4370                |          |
| PLANNING<br>Drawing Reference | à     |       | 4370<br>Drawing No. | Revision |